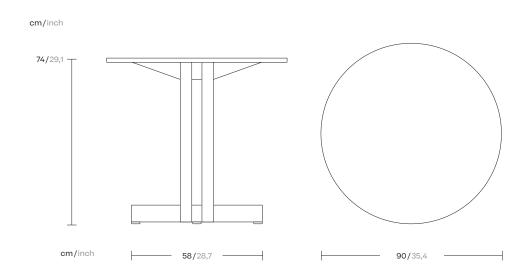

Altar Dining table, by Miguel Milá

# kettal

1/3

Miguel Milá designed this table in the mid-sixties as an altar for his wedding. It later became a table for everyday use, but wasneverproduced.

As if he were a master craftsman, Miguel Milá designed this piecebasedontheartofsimplicityandefficiency. Its shape hides its complexity, but at the same time reveals the wood's own character, giving it life and prominence. Its constructive logic makes it strong enough in terms of structure, but formally a beautiful piece.

The beauty of logic and common sense understands neither time nor trend.

2/3