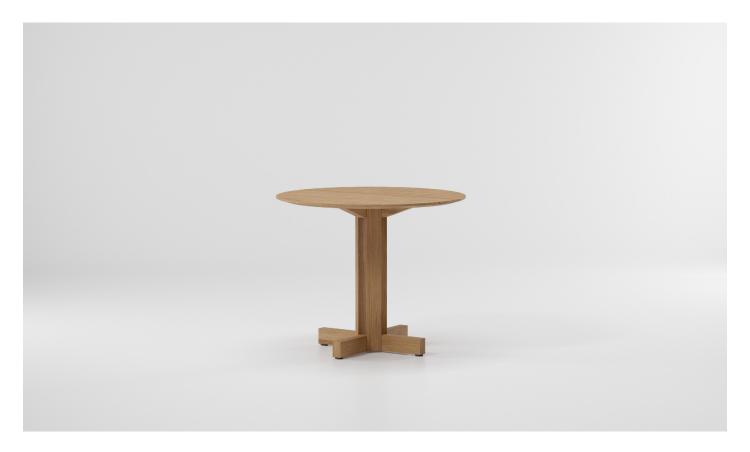

Altar Dining table, by Miguel Milá

# kettal

1/3

Miguel Milá designed this table in the mid-sixties as an altar for his wedding. It later became a table for everyday use, but wasneverproduced.

As if he were a master craftsman, Miguel Milá designed this piecebasedontheartofsimplicityandefficiency. Its shape hides its complexity, but at the same time reveals the wood's own character, giving it life and prominence. Its constructive logic makes it strong enough in terms of structure, but formally a beautiful piece.

The beauty of logic and common sense understands neither time nor trend.

2/3