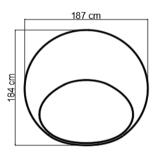

## **CHARACTERISTICS**

**FINISHES** 

**DIMENSIONS** 187 x 184 x 202 cm HT.

SEAT DEPTH 174 cm

**FRAME** 1 piece **GROSS WEIGHT** 73,25 Kg **VOLUME** 2,11 m3 **CUSHION** 1 set **GROSS WEIGHT VOLUME** 

**CUSHION** Canvas 5453