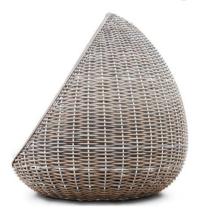

# **FABER DAYBED**

#### BETA KUBU POLYROD + WHITE MATTE

FABER COLLECTION DAYBED

### **DIMENSIONS**

ARM HEIGHT -

**SEAT HEIGHT** 37 cm

SEAT WIDTH 176 cm

## **CHARACTERISTICS**

**FINISHES** 

**DIMENSIONS** 187 x 184 x 202 cm HT.

SEAT DEPTH 174 cm

**FRAME** 1 piece **GROSS WEIGHT** 73,25 Kg **VOLUME** 2,11 m3 **CUSHION** 1 set **GROSS WEIGHT VOLUME** 

**CUSHION** Canvas 5453