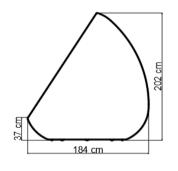

### **DIMENSIONS**

ARM HEIGHT -

**SEAT HEIGHT** 37 cm

SEAT WIDTH 176 cm

## **CHARACTERISTICS**

**FINISHES** 

**DIMENSIONS** 187 x 184 x 202 cm HT.

SEAT DEPTH 174 cm

**FRAME** 1 piece **GROSS WEIGHT** 73,25 Kg **VOLUME** 2,11 m3 **CUSHION** 1 set **GROSS WEIGHT VOLUME** 

**CUSHION** Canvas 5453