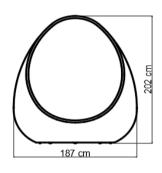

### **DIMENSIONS**

ARM HEIGHT -

**SEAT HEIGHT** 37 cm

SEAT WIDTH 176 cm

## **CHARACTERISTICS**

**FINISHES** 

**DIMENSIONS** 187 x 184 x 202 cm HT.

SEAT DEPTH 174 cm

**FRAME** 1 piece **GROSS WEIGHT** 73,25 Kg **VOLUME** 2,11 m3 **CUSHION** 1 set **GROSS WEIGHT VOLUME** 

**CUSHION** Canvas 5453