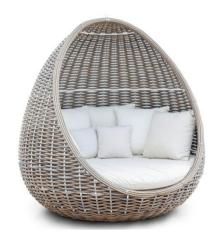

# **FABER DAYBED**

#### BETA KUBU POLYROD + WHITE MATTE

FABER COLLECTION DAYBED

### **DIMENSIONS**

ARM HEIGHT -

**SEAT HEIGHT** 37 cm

SEAT WIDTH 176 cm

## **CHARACTERISTICS**

**FINISHES** 

**DIMENSIONS** 187 x 184 x 202 cm HT.

SEAT DEPTH 174 cm

**FRAME** 1 piece **GROSS WEIGHT** 73,25 Kg **VOLUME** 2,11 m3 **CUSHION** 1 set **GROSS WEIGHT VOLUME** 

**CUSHION** Canvas 5453