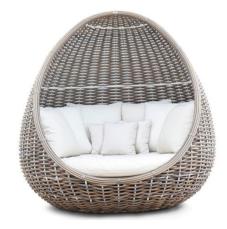

# **FABER DAYBED**

#### BETA KUBU POLYROD + WHITE MATTE

FABER COLLECTION DAYBED

### **DIMENSIONS**

ARM HEIGHT -

**SEAT HEIGHT** 37 cm

SEAT WIDTH 176 cm

## **CHARACTERISTICS**

**FINISHES** 

**DIMENSIONS** 187 x 184 x 202 cm HT.

SEAT DEPTH 174 cm

**FRAME** 1 piece **GROSS WEIGHT** 73,25 Kg **VOLUME** 2,11 m3 **CUSHION** 1 set **GROSS WEIGHT VOLUME** 

**CUSHION** Canvas 5453